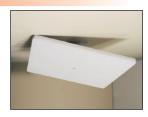

## **Additional Options**

The AS-24 can be fitted directly into panelled ceilings for seamless integration.

No additional parts required.

Eyebolts can be fitted into the AS-16 and AS-24 for a hanging configuration with wire.