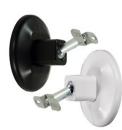

### MNT-1 - Ceiling or Wall Mount

For wall or overhead mounting Joint permits flexible aiming

Specify black or white \$30 each