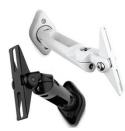

#### **MNT-2** - Extended Ceiling or Wall Mount

For wall or overhead mounting Allows for greater range of aiming than MNT-1

Specify black or white \$40 each